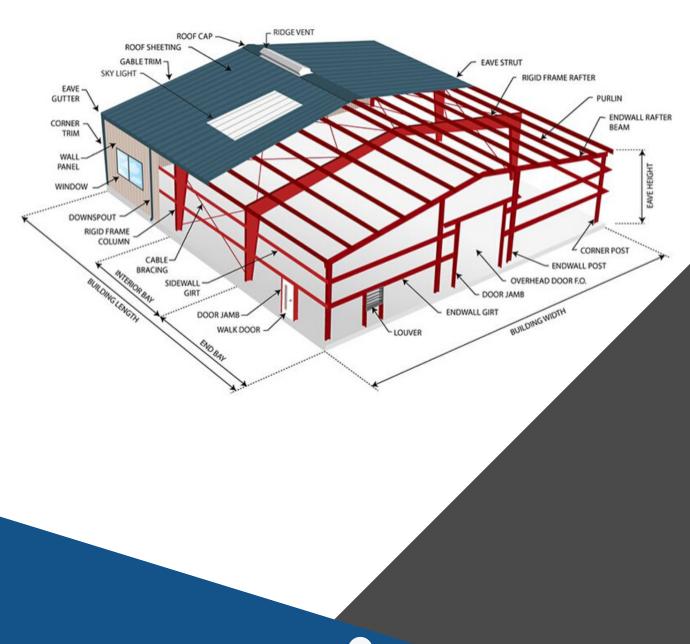

## Structural Steel and Roofing Solutions from leading Indian brands, under one roof.

We are dealers, stockists and distributors of leading brands in:

- Roofing Sheets
- Structural Steel
- Metal Sheets
- Rainwater Harvest Systems: Gutters, roofing accessories, fasteners, etc.

We stock products from reputed brands like JSW Steel, Apollo, Nezone, Tulsyan and Suryadev, amongst others.

**Round Hollow Pipes** 

C Z Purlins

**Rectangluar Hollow Pipes** 

**Square Hollow Pipes** 

**Profile Sheets** 

**MS Flat Sheets** 

**TMT Rods** 

**MS Chequered Plate** 